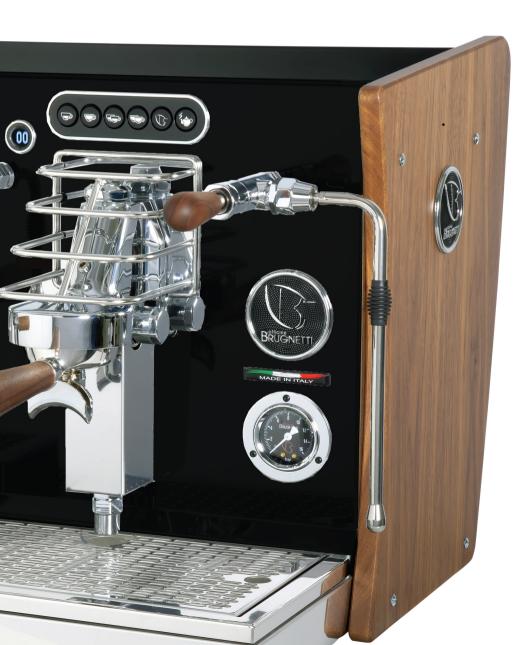

#### <u>TAILORED</u> CUSTOMIZATION:

allowing you to create a unique machine that reflects the style of the venue.

Customization options include:

- -Group protection mask
- -Customizable rear panel with logo
- -Matte black painted front panel
- -Joystick and filter holder knobs with wooden handle
- -Customer-requested colors