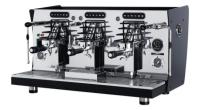

### **VERSIONS:**

Standard 3 GR Version

Wood Limited Edition Version

Standard 2 GR Version / LED Version

#### TECHNICAL FEATURES:

- 4 volumetric coffee dosages
- 2 Joystick taps
- Shot timer kit
- Programmable group washing
- Electric heating
- LED backlight