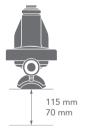

greater flexibility.

Cool Touch Steam Wands:

2 stainless steel cool-touch steam wands with joystick taps for safe and precise milk frothing.

Programmable Water Delivery:

Programmable water delivery wand for optimal hot water management.

Built-in Volumetric Pump:

Built-in volumetric pump for constant pressure.

Automatic Leveler:

Automatic boiler leveler for optimal water level at all times.

Temperature Control:

Temperature control via pressure switch for reliable thermal stability.

### **VERSIONS:**



Standard 3 GR Version





Wood Limited Edition Version





Standard 2 GR Version / LED Version



#### TECHNICAL FEATURES:

- 4 volumetric coffee dosages
- 2 Joystick taps
- Shot timer kit
- Programmable group washing
- Electric heating
- LED backlight

# <u>GROUPS HEIGHT :</u>



#### *AUTOMATIC*

| Supply         Direct / Tank 7L         Direct         Direct           Steam Boiler's Power         2400 W         3000/4000 W         6000 W           Voltage         220V - 380V         220V - 380V         220 V - 380V           Boiler         7L         10L         17L           Dimensions         51W x 48D x 48H         63W x 56D x 50H         86W x 56D x 50H |
|--------------------------------------------------------------------------------------------------------------------------------------------------------------------------------------------------------------------------------------------------------------------------------------------------------------------------------------------------------------------------------|
| Voltage         220V - 380V