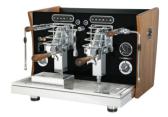

# ICON OF VERSATILITY AND STYLE:

GIULI∧ is designed to adapt to the needs of every venue, offering four different versions and a wide range of customization options.

The Standard version offers reliable performance and an essential design. The Wood version adds a touch of elegance with wood side panels.

### **VERSIONS:**

Standard 3 GR Version

Wood Limited Edition Version

Standard 2 GR Version / LED Version