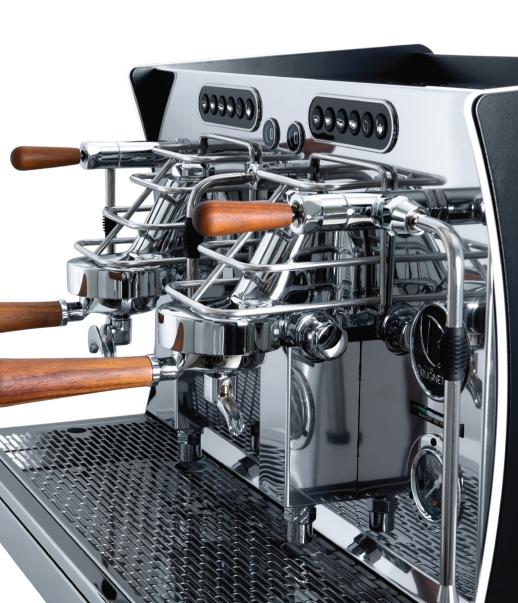

# CUSTOMIZATION AND PERFORMANCE FOR EVERY VENUE

GIULIA is Officine Brugnetti's professional heat exchanger group coffee machine, available in different versions (Standard, Wood, Led, Compact) and highly customizable. Ideal for those seeking reliable performance and a unique design.

# ICON OF VERSATILITY AND STYLE:

GIULI∧ is designed to adapt to the needs of every venue, offering four different versions and a wide range of customization options.

The Standard version offers reliable performance and an essential design. The Wood version adds a touch of elegance with wood side panels.

#### <u>TAILORED</u> CUSTOMIZATION:

allowing you to create a unique machine that reflects the style of the venue.

Customization options include:

- -Group protection mask
- -Customizable rear panel with logo
- -Matte black painted front panel
- -Joystick and filter holder knobs with wooden handle
- -Customer-requested colors

## TECHNOLOGY AND FUNCTIONALITY:

Heat Exchanger Groups:

Heat exchanger groups for optimal thermal stability and consistent extraction.

Volumetric Programming:

4 programmable volumetric dosages for precise extraction control.

Manual Delivery:

Manual coffee delivery button for greater flexibility.

Cool Touch Steam Wands:

2 stainless steel cool-touch steam wands with joystick taps for safe and precise milk frothing.

Programmable Water Delivery:

Programmable water delivery wand for optimal hot water management.

Built-in Volumetric Pump:

Built-in volumetric pump for constant pressure.

Automatic Leveler:

Automatic boiler leveler for optimal water level at all times.