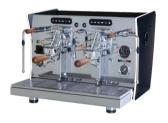

### **VERSIONS:**

Standard 3 GR Version

Wood Limited Edition Version

Standard 2 GR Version / LED Version