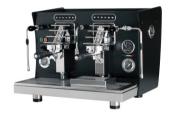

### **VERSIONS:**

Standard 3 GR Version

Wood Limited Edition Version

Standard 2 GR Version / LED Version