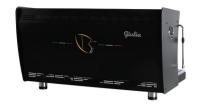

The Led version illuminates the venue with LED side panels.

The Compact version, with reduced dimensions, is perfect for limited spaces and offers the option of both mains water supply and tank supply.

### **VERSIONS:**

Standard 3 GR Version

Wood Limited Edition Version

Standard 2 GR Version / LED Version