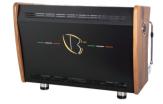

# ICON OF VERSATILITY AND STYLE:

GIULI∧ is designed to adapt to the needs of every venue, offering four different versions and a wide range of customization options.

The Standard version offers reliable performance and an essential design. The Wood version adds a touch of elegance with wood side panels.

### **VERSIONS:**

Standard 3 GR Version

Wood Limited Edition Version

Standard 2 GR Version / LED Version